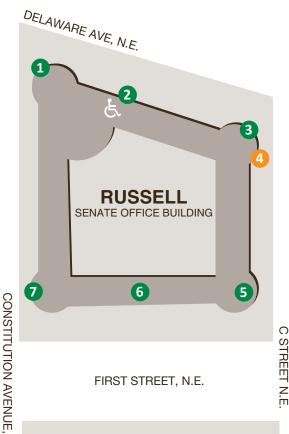

### **ROTUNDA DOOR**

Second Floor

IN SESSION: 7:00 a.m. - 8:00 p.m. **OUT SESSION: CLOSED** Staff / Official Business Visitors Only

#### FIRST ST. & CONSTITUTION AVE. DOOR Second Floor

IN SESSION: 7:00 a.m. - 8:00 p.m. OUT SESSION: 7:30 a.m. - 6:30 p.m.

### COURTYARD ENTRANCE

First Floor

9:00 a.m. to 6:00 p.m. Access from Interior Door only **NO PARKING** 

#### **SOUTHWEST DOOR** First Floor

IN SESSION: 7:00 a.m. - 8:00 p.m. OUT SESSION: 7:30 a.m. - 6:30 p.m.

#### SOUTHWEST DIRKSEN GARAGE ENTRANCE **Ground Floor**

IN SESSION: 7:00 a.m. - 8:00 p.m.

OUT SESSION: 7:30 a.m. - 6:30 p.m.

#### EAST HART GARAGE ENTRANCE **Ground Floor**

24 hours - 7 days